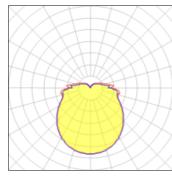

## 4 x General service incandescent lamp

| Nominal lamp power | 40 W   | Socket      | E27    |
|--------------------|--------|-------------|--------|
| Lamp flux          | 370 lm | LOR         | 52%    |
| Luminous efficacy  | 5 lm/W | ULOR        | 10%    |
| CCT                | 2688 K | Total flux  | 773 lm |
| CRI                | 99     | Total power | 160 W  |