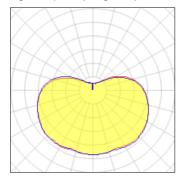

## Light output 1 (integrated)

| Lamp type          | LED      | CCT         | 4000 K |
|--------------------|----------|-------------|--------|
| Nominal lamp power | 50 W     | CRI         | 82     |
| Total flux         | 6500 lm  | LOR         | 100%   |
| Luminous efficacy  | 130 lm/W | ULOR        | 29%    |
|                    |          | Total power | 50 W   |