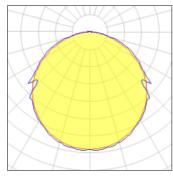

## Light output 1 (integrated)

| Lamp type          | LED     | CCT         | 3000 K  |
|--------------------|---------|-------------|---------|
| Nominal lamp power | 210.4 W | CRI         | 100     |
| Total flux         | 5036 lm | LOR         | 100%    |
| Luminous efficacy  | 24 lm/W | Total power | 210.4 W |