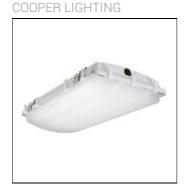

## Product data sheet

VRVT4S VRVT4S-LD5-18-DR-LA59-CD2-U

Chemical resistant stainless steel latches withstand the test of time, Tough polycarbonate lens sealed to prevent water, bugs and debris, Rugged fiber reinforced housing, Superior LED with high efficacy options, 2' length available, Narrow spectrum color LEDs available, Tamper resistant screws secure latches to prevent unwanted access

Mounting mode

Ceiling recessed

Shape and measurements

Length: 13.00 in Width: 25.00 in Height: 3.00 in

Adjustability

Fixed

Electric

System power: 210.4 W