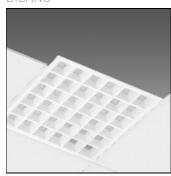

# Product data sheet

833 CRETA - UGR<LT/>17 3000K CRI 80 30W CLD-D-D WHITE 150240-3941

DISANO

Housing: body in steel sheet and frame in aluminium. Optics: secondary lenses in high-performance and anti-yellowing PMMA.: UGR<lt/>17, according to standard EN 12464. Wiring: quick, no need to open the fixture. LED: 80%: 50000h (L80B20) Low flicker: luminaire with very low flicker: evenly distributed light for greater visual safety. Photobiological risk: exempt risk group according to EN62471.: EN60598-1. With degree of protection according to EN60529. Equipment: Ceiling lighting fixture with external driver; it can be easily housed in false ceilings. Mounting: surface mounting on T-beams. Easy installation: quick connection without the need to open the luminaire, can be easily inserted into the ceiling.

### Shape and measurements

Length: 23.43 in Width: 23.43 in Height: 1.54 in