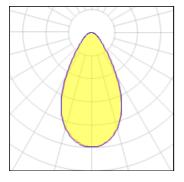

## Light output 1 (integrated)

| Lamp type          | LED      | CCT         | 4032 K |
|--------------------|----------|-------------|--------|
| Nominal lamp power | 209 W    | CRI         | 80     |
| Total flux         | 25802 lm | LOR         | 100%   |
| Luminous efficacy  | 123 lm/W | Total power | 209 W  |