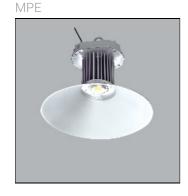

## Product data sheet

LED HIGH BAY HBL 150W 6500K HBL-150T

- Led highbay - The lamp body has aluminum fins for heat dissipation - Driver is integrated inside the lamp - Size: 272x288mm - Voltage: 100-265VAC - Power: 150W - Power Factor (PF): >0.5 - Luminance: 15.000 lm - Color Temperature (CCT): 6000-6500K - RA >80 High Color Rendering Index - Beam angle: 120° - Chip LED: COB (Chip on Board) - Life Time: 30,000 hours - Instant Light: 0s - European Standard CE - RoHS

Mounting mode

Pendant, Ceiling mounted

Shape and measurements

Height: 11.34 in Diameter: 10.71 in

Adjustability

Fixed

Design

Color of housing: White