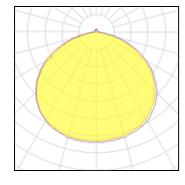

## Light output 1

| 1 x LED            |          |             |          |
|--------------------|----------|-------------|----------|
| Nominal lamp power | 150 W    | LOR         | 103%     |
| Lamp flux          | 15000 lm | ULOR        | 3%       |
| Luminous efficacy  | 103 lm/W | Total flux  | 15465 lm |
| CCT                | 6000 K   | Total power | 150 W    |
| CRI                | 80       |             |          |