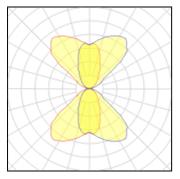

#### Light output 1 (integrated)

| Lamp type          | LED     | CCT         | 4000 K |
|--------------------|---------|-------------|--------|
| Nominal lamp power | 3.08 W  | CRI         | 90     |
| Total flux         | 134 lm  | LOR         | 100%   |
| Luminous efficacy  | 44 lm/W | ULOR        | 50%    |
|                    |         | Total power | 3.08 W |