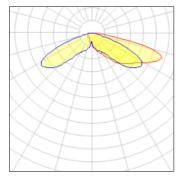

## Light output 1 (integrated)

| Lamp type          | LED      | CCT         | 5700 K |
|--------------------|----------|-------------|--------|
| Nominal lamp power | 225 W    | CRI         | 70     |
| Total flux         | 23438 lm | LOR         | 100%   |
| Luminous efficacy  | 104 lm/W | Total power | 225 W  |