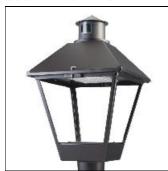

## Product data sheet

LXF/LXT LEXINGTON HID/LED LXF.LXT-PA1-50-727-U-5WQ-TL

COOPER LIGHTING

Aluminum housing, top, and base, Greater than 98% life at 60,000 hours ( $40^{\circ}$ C) (LED), Up to 140 lumens per watt, Lumen packages ranging from 2,000 – 11,000 lumens, Self-aligning pole-top fitter fits 2-3/8" and 3" O.D. tenons, Optional NEMA photocontrol receptacle, Five-year warranty (LED)

Mounting mode

Pole top mounted

Shape and measurements

Height: 10.00 in Diameter: 14.00 in

Adjustability

Fixed

Electric

System power: 54 W