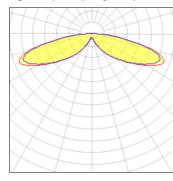

## Light output 1 (integrated)

| Lamp type          | LED      | CCT         | 2700 K |
|--------------------|----------|-------------|--------|
| Nominal lamp power | 54 W     | CRI         | 70     |
| Total flux         | 5395 lm  | LOR         | 100%   |
| Luminous efficacy  | 100 lm/W | ULOR        | 4%     |
|                    |          | Total power | 54 W   |