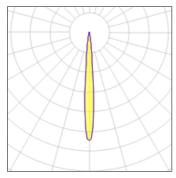

## Light output 1

Adjustability

Free

## 1 x Metal halide lamp Nominal lamp power 35 W Socket Gx8.5 Lamp flux LOR 42% 3200 lm Luminous efficacy 34 lm/W Total flux 1343 lm 3000 K Total power 39 W CCT CRI 80

| •                             |                    |
|-------------------------------|--------------------|
| Mounting mode                 | Electric           |
| Ceiling mounted, Contact rail | System power: 39 W |
| Shape and measurements        | Protection         |
| Length: 1.89 in               | IP: 20             |
| Width: 4.17 in                |                    |
| Height: 5.16 in               |                    |