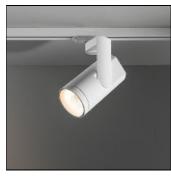

## Product data sheet

KANON TRACK 110 LED 3000K MEDIUM + SPREADLENS GI WHITE STRUC 13150509+10216703

MODULAR

Firing light, in a most elegant way Interior designers in search of spotlight track lighting that combines exceptional brightness with great design are now armed with Modular's 'Kanon'. The most powerful spotlight in our portfolio (up to 5000 lumens), Kanon 'fires' light, while looking sleek and elegant, with all wiring and cables hidden. Designed for retail environments, it is a sure-fire guarantee that your merchandise will be illuminated in style.

Mounting mode

Ceiling mounted, Contact rail

Shape and measurements

Length: 4.33 in Width: 4.33 in Height: 12.40 in Weight: 1.91 kg

Adjustability

Rotatable, Tiltable

Electric

System power: 45.5 W