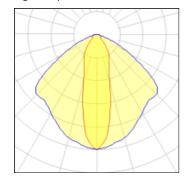

## Light output 1

| 1 x LED            |         |             |  |
|--------------------|---------|-------------|--|
| Nominal lamp power | 40 W    | LOR         |  |
| Lamp flux          | 3222 lm | Total flux  |  |
| Luminous efficacy  | 62 lm/W | Total power |  |
| CCT                | 3000 K  |             |  |
| CRI                | 90      |             |  |