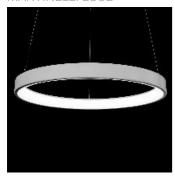

# Product data sheet

LUNAOP 40002/4000/NE

MARTINELLI LUCE

A ring of light, slight suspended in the space, designed to provide a minimal visual impact. An exterior frame in white lacquered aluminum highlights its profile and an inner white opal methacrylate band ensures an optimal diffusion light with LED source. dimmable drivers integrated into the ceiling support.

### Mounting mode

Ceiling mounted, Pendant

## Shape and measurements

Length: 31.50 in Width: 31.50 in Height: 2.56 in Weight: 3.8 kg

# Adjustability

Tiltable, Height adjustable

## Design

Material impression: Aluminum Color of housing: Black Designer: emiliana martinelli