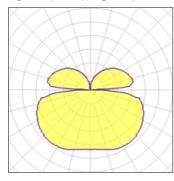

## Light output 1 (integrated)

| Lamp type          | LED     | CCT         | 4000 K |
|--------------------|---------|-------------|--------|
| Nominal lamp power | 72 W    | CRI         | 80     |
| Total flux         | 3140 lm | LOR         | 100%   |
| Luminous efficacy  | 44 lm/W | ULOR        | 37%    |
|                    |         | Total power | 72 W   |