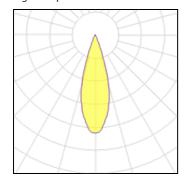

## Product data sheet

Q FOUR IN 40° PHASE BLACK 4000 K 560-199

NIMBUS

Recessed LED ceiling spot for cavity mounting in a suspended ceiling, 4 integrated Bartenbach lenses for focusing light and reducing glare, narrow beam (beam angle 40° or 80°) for accentuated illumination of surfaces and rooms, the full light performance thus appears on the illuminated area, design formally adapting to the Nimbus families Q ONE, Q FOUR and FRAME, operation by means of an external converter (within the scope of delivery), dimmable via DALI or via trailing/leading edge in combination with a conventional wall dimmer.

## Light output 1

| 1 x LED            |         |
|--------------------|---------|
| Nominal lamp power | 14.4 W  |
| Lamp flux          | 850 lm  |
| Luminous efficacy  | 60 lm/W |
| CCT                | 4000 k  |
| CRI                | 90      |
|                    |         |