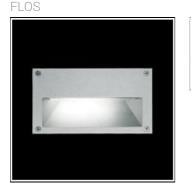

# Product data sheet

ALICE 820917

 Compact recessed luminaire for outdoor installation in the wall. • Configuration: die-cast aluminium structure. EN AB-47100 alloy (low copper content). • Double layer coating for high resistance to corrosion: The low copper Aluminium alloy is painted with a double coat using powders which are complaint with QUALICOAT standards: a first layer of epoxy powder (with excellent chemical and mechanical resistance) and a second finishing layer of polyester powder (resistant to UV rays and atmospheric agents). The entire painting process of the aluminium fitting starts from components which have been sand-blasted in advance to make the surface more porous and increase the adherence of the paint. Ares effects alkaline and acid washing to clean the surfaces completely, then rinses with demineralised water to remove any residue particles, subsequently a chemical conversion treatment is done to protect against rusting. • Tempered sandblasted glass, moulded silicone gaskets.

## Mounting mode

Wall recessed

#### Shape and measurements

Length: 9.06 in Width: 4.96 in Height: 3.74 in