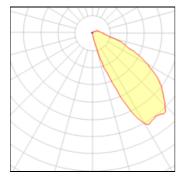

Socket LOR Total flux Total power

| G2 | 4D_3  |
|----|-------|
|    | 6%    |
| 1  | 16 lm |
|    | 26 W  |
|    |       |