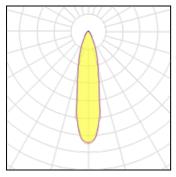

IP 66

Light output 1

## 1 x LED

| I X LLD            |          |             |          |
|--------------------|----------|-------------|----------|
| Nominal lamp power | 360 W    | LOR         | 82%      |
| Lamp flux          | 50400 lm | Total flux  | 41076 lm |
| Luminous efficacy  | 107 lm/W | Total power | 384.4 W  |
| CCT                | 4948 K   |             |          |
| CRI                | 99       |             |          |
|                    |          |             |          |