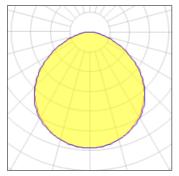

### Light output 1 (integrated)

| Lamp type          | LED     | CCT         | 3000 K |
|--------------------|---------|-------------|--------|
| Nominal lamp power | 15 W    | CRI         | 80     |
| Total flux         | 157 lm  | LOR         | 100%   |
| Luminous efficacy  | 10 lm/W | Total power | 15 W   |