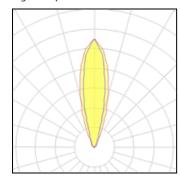

## Light output 1

| 1 x LED            |
|--------------------|
| Nominal lamp power |
| Lamp flux          |
| Luminous efficacy  |
| CCT                |
| CRI                |
|                    |

| 7.3 W    |
|----------|
| 950 lm   |
| 130 lm/W |
| 3000 K   |
| 80       |
|          |

| LOR         |  |
|-------------|--|
| ULOR        |  |
| Total flux  |  |
| Total power |  |

65% 65% 618 lm 7.3 W