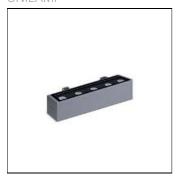

## Product data sheet

SIRIUS 300 - CV WALL WASHER 8033-B-2-552-XX

UNILAMP

A brand new linear light family features various mounting application types including In-ground walk over, wall mounted, wall recessed, suspension and even permanently submersion stage. SIRIUS utilized the latest LED technology from world renowned manufactures with the choices of multiple light distributions. It offered narrow beam, medium beam, wide beam, asymmetric wall washer, wash glazing, bi-symmetric and much more. Thanks to a screw-less, clear and clean-cut design SIRIUS can be installed in most application where a decent architectural expression is required. Diversity types of connecting accessory is available for this linear light family.

Mounting mode

Wall mounted

Shape and measurements

Length: 2.16 in Width: 8.29 in Height: 1.57 in

Adjustability

Free

Electric

System power: 7.3 W Appliance Class: III