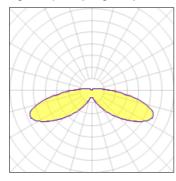

## Light output 1 (integrated)

| Lamp type          | LED      | CCT         | 5000 K |
|--------------------|----------|-------------|--------|
| Nominal lamp power | 96 W     | CRI         | 70     |
| Total flux         | 9792 lm  | LOR         | 100%   |
| Luminous efficacy  | 102 lm/W | ULOR        | 9%     |
|                    |          | Total power | 96 W   |