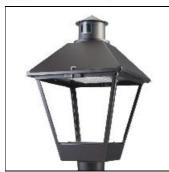

## Product data sheet

LXF/LXT LEXINGTON HID/LED LXF.LXT-PA1-100-750-U-5WQ-FL

COOPER LIGHTING

Aluminum housing, top, and base, Greater than 98% life at 60,000 hours ( $40^{\circ}$ C) (LED), Up to 140 lumens per watt, Lumen packages ranging from 2,000 – 11,000 lumens, Self-aligning pole-top fitter fits 2-3/8" and 3" O.D. tenons, Optional NEMA photocontrol receptacle, Five-year warranty (LED)

Mounting mode

Pole top mounted

Shape and measurements

Height: 10.00 in Diameter: 14.00 in

Adjustability

Fixed

Electric

System power: 96 W