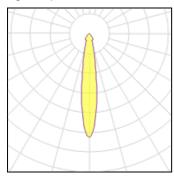

## Light output 1

| I X LED            |          |
|--------------------|----------|
| Nominal lamp power | 12 W     |
| Lamp flux          | 1417 lm  |
| Luminous efficacy  | 118 lm/W |
| CCT                | 2700 K   |
| CRI                | 90       |
|                    |          |

| LOR         | 100%    |
|-------------|---------|
| Total flux  | 1417 lm |
| Total power | 12 W    |
|             |         |