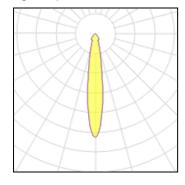

d Trim AU13-11V9S3BB34V1 Downlight for indoor use. Adjustable light source. Structure material: Aluminium. Structure finish: Grey. Diffuser material: Polycarbonate. Diffuser finish: Transparent. Warranty: 5 Years. Product net weight (Kg): 2.19 Product length (mm): 220 Product width or diameter (mm): 120 Product height (mm): 88 Ø of the hole for recessing (mm): 210x110 Permitted ceiling thickness: 0-20 Class 3. IP: IP54. LED. No. of lampholders or LEDs: 1. LED brand: CREE. Maximum power of light source: 25.1W. Colour temperature: 2700K. Colour rendering index: 92. MacAdam Steps: 2. Hours of life: 50.000h L80B20. Photobiological risk: RG1. Real flux (lm): 2834. Real Im/W: 113. Voltage: 33.7. Equipment included: No, but it is needed. Total power: 25.1. Power factor: NULL.

## Light output 1



| I X LED            |          |
|--------------------|----------|
| Nominal lamp power | 12 W     |
| Lamp flux          | 1417 lm  |
| Luminous efficacy  | 118 lm/W |
| CCT                | 2700 K   |
| CRI                | 90       |
|                    |          |

| LOR         | 100%    |
|-------------|---------|
| Total flux  | 1417 lm |
| Total power | 12 W    |
|             |         |

## Light output 2



| 1 x LED            |          |             |         |
|--------------------|----------|-------------|---------|
| Nominal lamp power | 12 W     | LOR         | 100%    |
| Lamp flux          | 1417 lm  | Total flux  | 1417 lm |
| Luminous efficacy  | 118 lm/W | Total power | 12 W    |
| CCT                | 2700 K   |             |         |
| CRI                | 90