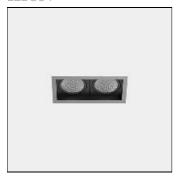

## Product data sheet

MULTIDIR EVO SMALL DOUBLE RECESSED TRIM AU13-11V9S3BB34

LEDSC4

LedsC4 Multidir Evo Small Double Recessed Trim AU13-11V9S3BB34V1 Downlight for indoor use. Adjustable light source. Structure material: Aluminium. Structure finish: Grey. Diffuser material: Polycarbonate. Diffuser finish: Transparent. Warranty: 5 Years. Product net weight (Kg): 2.19 Product length (mm): 220 Product width or diameter (mm): 120 Product height (mm): 88 Ø of the hole for recessing (mm): 210x110 Permitted ceiling thickness: 0-20 Class 3. IP: IP54. LED. No. of lampholders or LEDs: 1. LED brand: CREE. Maximum power of light source: 25.1W. Colour temperature: 2700K. Colour rendering index: 92. MacAdam Steps: 2. Hours of life: 50.000h L80B20. Photobiological risk: RG1. Real flux (lm): 2834. Real Im/W: 113. Voltage: 33.7. Equipment included: No, but it is needed. Total power: 25.1. Power factor: NULL.