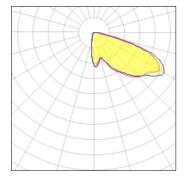

## Light output 1 (integrated)

| Lamp type          | LED      | CCT         | 2200 K |
|--------------------|----------|-------------|--------|
| Nominal lamp power | 323 W    | CRI         | 70     |
| Total flux         | 25138 lm | LOR         | 100%   |
| Luminous efficacy  | 78 lm/W  | Total power | 323 W  |

## Electric

System power: 323 W