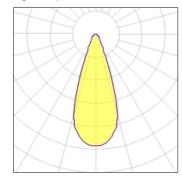

## Light output 1

| 1 x LED            |         |
|--------------------|---------|
| Nominal lamp power | 50 W    |
| Lamp flux          | 1100 lm |
| Luminous efficacy  | 22 lm/W |
| CCT                | 3000 H  |
| CRI                | 100     |

| LOR         | 95%     |
|-------------|---------|
| Total flux  | 1046 lm |
| Total power | 50 W    |
|             |         |
|             |         |

Mounting mode

Ceiling recessed

Shape and measurements