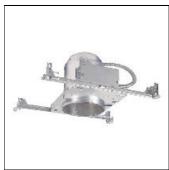

## Product data sheet

H5ICAT SERIES H5ICAT 5010W\_50PAR30-FL

COOPER LIGHTING

Got Nail!™ bar hangers, Pass-N-Thru™ tool-less shortening of bar hangers, Slide-N-Side™ wire traps, Quick Connect wiring connectors included in junction box, AIR-TITE™, Thermally protected, Die-formed housing and plaster frame, Housing may be removed from plaster frame for junction box access