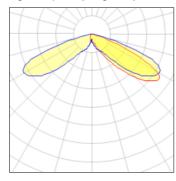

## Light output 1 (integrated)

| Lamp type          | LED     | CCT         | 4000 K |
|--------------------|---------|-------------|--------|
| Nominal lamp power | 66 W    | CRI         | 70     |
| Total flux         | 5870 lm | LOR         | 100%   |
| Luminous efficacy  | 89 lm/W | Total power | 66 W   |