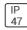

## Product data sheet

PMM MESA PMM-SA2A-740-U-T3-HSS







Die-cast aluminum housing and door, Lumens packages ranging from 3,000 - 29,000 lumens, Choice of 13 high-efficiency, patented AccuLED Optics™, Base casting slip fits over a standard 3" O.D. tenon, Wall, single and dual-mount configurations available, 10kV/10vkA surge protection standard, LED fixture features a five-year warranty

## Light output 1 (integrated)



| Lamp type          | LED     | CCT         | 4000 K |
|--------------------|---------|-------------|--------|
| Nominal lamp power | 66 W    | CRI         | 70     |
| Total flux         | 5870 lm | LOR         | 100%   |
| Luminous efficacy  | 89 lm/W | Total power | 66 W   |

Mounting mode

Wall mounted

Shape and measurements

Height: 0.39 in Diameter: 6.00 in

Adjustability

Fixed

Electric

System power: 66 W

Protection