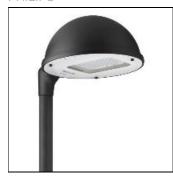

## Product data sheet

QUEBEC LED BRP775 FG T25 1 XLED-HB 550-10350 LM-4S/830 DN10 BRP775

PHILIPS

Quebec LED – setting the standard in outdoor lighting Quebec LED is a stylish luminaire designed to brighten up residential streets and pathways, precincts, parks and other urban spaces. It incorporates the energy efficient LEDGINE-O engine with high-performance optics, while at the same time retaining the character of the original Quebec fixture. It also offers a choice of bowl versions and mounting options. All these factors together make Quebec LED a versatile solution that can meet the needs of any project.

Mounting mode

Ceiling mounted

Shape and measurements

Length: 20.35 in Width: 18.70 in Height: 9.25 in Electric

System power: 1 W