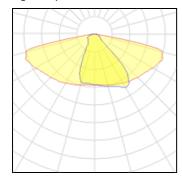

## Light output 1

| 1 x LED            |        |             |      |
|--------------------|--------|-------------|------|
| Nominal lamp power | 1 W    | LOR         | 87%  |
| Lamp flux          | 1 lm   | Total flux  | 1 lm |
| Luminous efficacy  | 1 lm/W | Total power | 1 W  |
| CCT                | 3000 K |             |      |
| CRI                | 80     |             |      |
|                    |        |             |      |