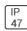

## Product data sheet

LXF/LXT LEXINGTON HID/LED LXF.LXT-PA1-40-740-U-T3-CL

COOPER LIGHTING







Aluminum housing, top, and base, Greater than 98% life at 60,000 hours ( $40^{\circ}$ C) (LED), Up to 140 lumens per watt, Lumen packages ranging from 2,000 – 11,000 lumens, Self-aligning pole-top fitter fits 2-3/8" and 3" O.D. tenons, Optional NEMA photocontrol receptacle, Five-year warranty (LED)

## Light output 1 (integrated)



| Lamp type          | LED      | CCT         | 4000 K |
|--------------------|----------|-------------|--------|
| Nominal lamp power | 40 W     | CRI         | 70     |
| Total flux         | 4939 lm  | LOR         | 100%   |
| Luminous efficacy  | 123 lm/W | ULOR        | 2%     |
|                    |          | Total power | 40 W   |

Mounting mode

Pole top mounted

Shape and measurements

Height: 10.00 in Diameter: 14.00 in

Adjustability

Fixed

Elec