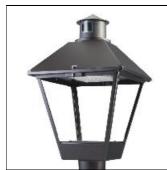

## Product data sheet

LXF/LXT LEXINGTON HID/LED LXF.LXT-PA1-40-740-U-T3-CL

COOPER LIGHTING

Aluminum housing, top, and base, Greater than 98% life at 60,000 hours ( $40^{\circ}$ C) (LED), Up to 140 lumens per watt, Lumen packages ranging from 2,000 – 11,000 lumens, Self-aligning pole-top fitter fits 2-3/8" and 3" O.D. tenons, Optional NEMA photocontrol receptacle, Five-year warranty (LED)

Mounting mode

Pole top mounted

Shape and measurements

Height: 10.00 in Diameter: 14.00 in

Adjustability

Fixed

Electric

System power: 40 W