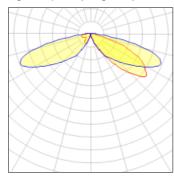

## Light output 1 (integrated)

| Lamp type          | LED      | CCT         | 4000 K |
|--------------------|----------|-------------|--------|
| Nominal lamp power | 40 W     | CRI         | 70     |
| Total flux         | 4939 lm  | LOR         | 100%   |
| Luminous efficacy  | 123 lm/W | ULOR        | 2%     |
|                    |          | Total power | 40 W   |