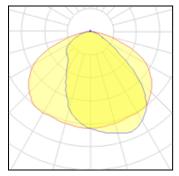

## 1 x LED

IP 66

| Nominal lamp power | 230 W    | LOR         | 93%      |
|--------------------|----------|-------------|----------|
| Lamp flux          | 33000 lm | Total flux  | 30705 lm |
| Luminous efficacy  | 121 lm/W | Total power | 253.43 W |
| CCT                | 4948 K   |             |          |
| CRI                | 99       |             |          |
|                    |          |             |          |