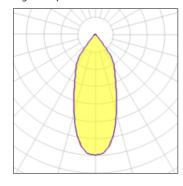

#### Light output 1

| 1 x LED            |         |
|--------------------|---------|
| Nominal lamp power | 25 W    |
| Lamp flux          | 2424 lm |
| Luminous efficacy  | 87 lm/W |
| CCT                | 2700 K  |
| CRI                | 90      |

| LOR         | 90%     |
|-------------|---------|
| Total flux  | 2178 lm |
| Total power | 25 W    |
|             |         |

| Nominal lamp power | 11.7 W   |
|--------------------|----------|
| Lamp flux          | 1365 lm  |
| Luminous efficacy  | 105 lm/W |
| CCT                | 2700 K   |
| CRI                | 90       |

1 x LED

| 1226 lm |
|---------|
| 11.7 W  |
|         |

| 1 x LED            |         |             |         |
|--------------------|---------|-------------|---------|
| Nominal lamp power | 17.2 W  | LOR         | 90%     |
| Lamp flux          | 1852 lm | Total flux  | 1664 lm |
| Luminous efficacy  | 97 lm/W | Total power | 17.2 W  |
| CCT                | 2700 K  |             |         |
| CRI                | 90      |             |         |
|                    |         |             |         |