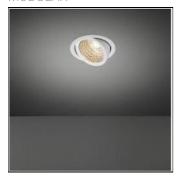

# Product data sheet

K120 ADJUSTABLE LED GE 2700K FLOOD WHITE STRUC 13340209

MODULAR

The brand-new basic One letter is everything this elegant, simple and versatile spotlight portfolio needs. An example of a Modular classic, round, recessed and highly-bright K spotlights are ideal for hospitality and retail environments. A 45-degree inclination enables K to offer targeted illumination, highlighting the best aspects of key products, services and areas. We're adding yet another option to this core product to offer greater lighting flexibility for larger spaces. The K120 adjustable is the latest extension, with a larger diameter that offers a higher lumen output.

## Shape and measurements

Length: 4.72 in Width: 4.72 in Height: 3.90 in Weight: 0.39 kg