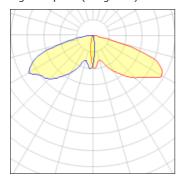

## Light output 1 (integrated)

| Lamp type          | LED      | CCT         | 2200 K |
|--------------------|----------|-------------|--------|
| Nominal lamp power | 258 W    | CRI         | 70     |
| Total flux         | 17056 lm | LOR         | 100%   |
| Luminous efficacy  | 66 lm/W  | Total power | 258 W  |