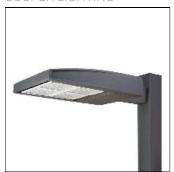

## Product data sheet

GAN GALLEON AREA/ROADWAY LUMINAIRE GAN-SA4D-722-U-SLR-HSS

COOPER LIGHTING

Choice of 16 high-efficiency, patented AccuLED Optics™, Lumen packages range from 4,200 – 80,800 (34W – 640W), Available in 2200K, 2700K, 3000K, 3500K, 4000K, 5000K or 5700K CCT, -40°C to 40°C operating range, optional 50°C high ambient, 120-277V 50/60Hz, 347V 60Hz or 480V 60Hz operation, IP66 rated housing and light square, 3G vibration rated, Pole, mast-arm or wall-mounted configurations, Five-year warranty

Mounting mode

Pole top mounted

Shape and measurements

Length: 30.00 in Width: 12.00 in Height: 0.39 in

Adjustability

Fixed

Electric

System power: 258 W