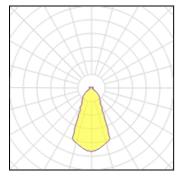

# Light output 1 (integrated)

| Lamp type          | LED     | CCT         | 3000 K |
|--------------------|---------|-------------|--------|
| Nominal lamp power | 47.4 W  | CRI         | 80     |
| Total flux         | 4042 lm | LOR         | 100%   |
| Luminous efficacy  | 85 lm/W | ULOR        | 11%    |
|                    |         | Total power | 47.4 W |