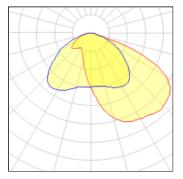

## Light output 1 (integrated)

| Lamp type          | LED      | CCT         | 4032 K |
|--------------------|----------|-------------|--------|
| Nominal lamp power | 104 W    | CRI         | 80     |
| Total flux         | 13644 lm | LOR         | 100%   |
| Luminous efficacy  | 131 lm/W | Total power | 104 W  |