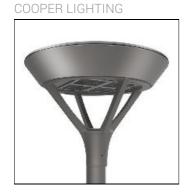

## Product data sheet

PMM MESA PMM-E01-LED-E-U-SL3-7030

Die-cast aluminum housing and door, Lumens packages ranging from 3,000 - 29,000 lumens, Choice of 13 high-efficiency, patented AccuLED Optics™, Base casting slip fits over a standard 3" O.D. tenon, Wall, single and dual-mount configurations available, 10kV/10vkA surge protection standard, LED fixture features a five-year warranty