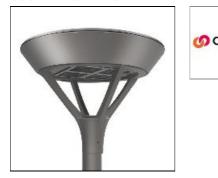

## PMM MESA PMM-SA1D-750-U-SL3 COOPER LIGHTING

Die-cast aluminum housing and door, Lumens packages ranging from 3,000 - 29,000 lumens, Choice of 13 high-efficiency, patented AccuLED Optics™, Base casting slip fits over a standard 3" O.D. tenon, Wall, single and dual-mount configurations available, 10kV/10vkA surge protection standard, LED fixture features a five-year warranty