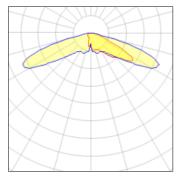

## Light output 1 (integrated)

| Lamp type          | LED      | CCT         | 5000 K |
|--------------------|----------|-------------|--------|
| Nominal lamp power | 67 W     | CRI         | 70     |
| Total flux         | 6729 lm  | LOR         | 100%   |
| Luminous efficacy  | 100 lm/W | Total power | 67 W   |