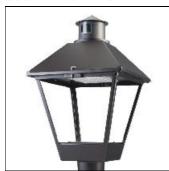

## Product data sheet

LXF/LXT LEXINGTON HID/LED LXF.LXT-PA1-100-730-U-T3-TL

COOPER LIGHTING

Aluminum housing, top, and base, Greater than 98% life at 60,000 hours ( $40^{\circ}$ C) (LED), Up to 140 lumens per watt, Lumen packages ranging from 2,000 – 11,000 lumens, Self-aligning pole-top fitter fits 2-3/8" and 3" O.D. tenons, Optional NEMA photocontrol receptacle, Five-year warranty (LED)