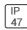

## Product data sheet

LXF/LXT LEXINGTON HID/LED LXF.LXT-PA1-100-730-U-T3-TL

COOPER LIGHTING







Aluminum housing, top, and base, Greater than 98% life at 60,000 hours ( $40^{\circ}$ C) (LED), Up to 140 lumens per watt, Lumen packages ranging from 2,000 – 11,000 lumens, Self-aligning pole-top fitter fits 2-3/8" and 3" O.D. tenons, Optional NEMA photocontrol receptacle, Five-year warranty (LED)

## Light output 1 (integrated)



| Lamp type          | LED     | CCT         | 3000 K |
|--------------------|---------|-------------|--------|
| Nominal lamp power | 96 W    | CRI         | 70     |
| Total flux         | 8654 lm | LOR         | 100%   |
| Luminous efficacy  | 90 lm/W | ULOR        | 3%     |
|                    |         | Total power | 96 W   |

Mounting mode

Pole top mounted

Shape and measurements

Height: 10.00 in Diameter: 14.00 in

Adjustability

Fixed

Electric