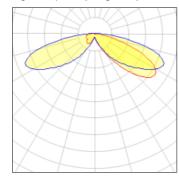

## Light output 1 (integrated)

| Lamp type          | LED     | CCT         | 3000 K |
|--------------------|---------|-------------|--------|
| Nominal lamp power | 96 W    | CRI         | 70     |
| Total flux         | 8654 lm | LOR         | 100%   |
| Luminous efficacy  | 90 lm/W | ULOR        | 3%     |
|                    |         | Total power | 96 W   |