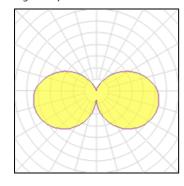

## Light output 1

| 1 x High pressure sodium vapour lamp |         |  |
|--------------------------------------|---------|--|
| Nominal lamp power                   | 50 W    |  |
| Lamp flux                            | 3500 lm |  |
| Luminous efficacy                    | 41 lm/W |  |
| CCT                                  | 2000 K  |  |
| CRI                                  | 25      |  |

1 v Ligh proceure codium vapour lamp

| LOR         | 73%     |
|-------------|---------|
| ULOR        | 28%     |
| Total flux  | 2545 lm |
| Total power | 62 W    |
|             |         |

| r x High pressure sodium vapour lamp |         |  |
|--------------------------------------|---------|--|
| Nominal lamp power                   | 70 W    |  |
| Lamp flux                            | 5600 lm |  |
| Luminous efficacy                    | 49 lm/W |  |
| CCT                                  | 2000 K  |  |
| CRI                                  | 25      |  |