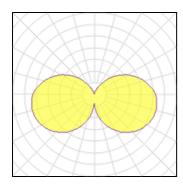

1 v Ligh proceure codium vapour lamp

| LOR         | 73%     |
|-------------|---------|
| ULOR        | 28%     |
| Total flux  | 2545 lm |
| Total power | 62 W    |
|             |         |

| r x High pressure sodium vapour lamp |         |  |
|--------------------------------------|---------|--|
| Nominal lamp power                   | 70 W    |  |
| Lamp flux                            | 5600 lm |  |
| Luminous efficacy                    | 49 lm/W |  |
| CCT                                  | 2000 K  |  |
| CRI                                  | 25      |  |

| LOR         | 73%     |
|-------------|---------|
| ULOR        | 28%     |
| Total flux  | 4072 lm |
| Total power | 83 W    |
|             |         |

Mounting mode

Pole top mounted

Shape and measurements