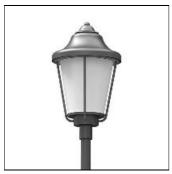

## Product data sheet

VOLKMAR I (1-ARMED) 9.870.0215.08

LEIPZIGER LEUCHTEN

For medium light requirements, mounting heights from 3.00 - 4.00 m. - Excellent uniform illumination, optimal glare protection - Luminaire body made of aluminium/galvanized steel sheet - Impact-resistant opal polyethylene attachment, UV-stabilized - Steel tubing galvanized and painted - Adapter jack connection -Available in any RAL or DB colour without surcharge -Order pole for single-bracket luminaire, dia. 60 mm, separately -Order pole for multi-bracket luminaire, dia. 76 mm, separately Voltage: 230V 50Hz Protected to: IP 55 Protection class: I/II Made to DIN VDE 0711 Luminaires generally compensated

| LOR         | 73%     |
|-------------|---------|
| ULOR        | 28%     |
| Total flux  | 4072 lm |
| Total power | 83 W    |
|             |         |

Mounting mode

Pole top mounted

Shape and measurements