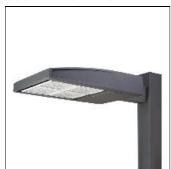

## Product data sheet

GAN GALLEON AREA/ROADWAY LUMINAIRE GAN-SA3B-722-U-SL3

**COOPER LIGHTING** 

Choice of 16 high-efficiency, patented AccuLED Optics™, Lumen packages range from 4,200 – 80,800 (34W – 640W), Available in 2200K, 2700K, 3000K, 3500K, 4000K, 5000K or 5700K CCT, -40°C to 40°C operating range, optional 50°C high ambient, 120-277V 50/60Hz, 347V 60Hz or 480V 60Hz operation, IP66 rated housing and light square, 3G vibration rated, Pole, mast-arm or wall-mounted configurations, Five-year warranty

Mounting mode

Pole top mounted

Shape and measurements

Length: 30.00 in Width: 12.00 in Height: 0.39 in

Adjustability

Fixed

Electric

System power: 124 W