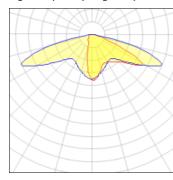

## Light output 1 (integrated)

| Lamp type          | LED      | CCT         | 2200 K |
|--------------------|----------|-------------|--------|
| Nominal lamp power | 124 W    | CRI         | 70     |
| Total flux         | 12826 lm | LOR         | 100%   |
| Luminous efficacy  | 103 lm/W | Total power | 124 W  |