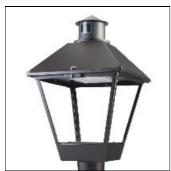

## Product data sheet

LXF/LXT LEXINGTON HID/LED LXF.LXT-PA1-40-750-U-T3-HSS

COOPER LIGHTING

Aluminum housing, top, and base, Greater than 98% life at 60,000 hours ( $40^{\circ}$ C) (LED), Up to 140 lumens per watt, Lumen packages ranging from 2,000 – 11,000 lumens, Self-aligning pole-top fitter fits 2-3/8" and 3" O.D. tenons, Optional NEMA photocontrol receptacle, Five-year warranty (LED)