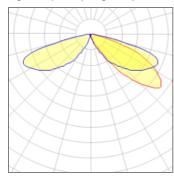

## Light output 1 (integrated)

| Lamp type          | LED     | CCT         | 5000 K |
|--------------------|---------|-------------|--------|
| Nominal lamp power | 40 W    | CRI         | 70     |
| Total flux         | 3853 lm | LOR         | 100%   |
| Luminous efficacy  | 96 lm/W | Total power | 40 W   |