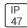

## Product data sheet

LXF/LXT LEXINGTON HID/LED LXF.LXT-PA1-40-750-U-T3-HSS

COOPER LIGHTING







Aluminum housing, top, and base, Greater than 98% life at 60,000 hours ( $40^{\circ}$ C) (LED), Up to 140 lumens per watt, Lumen packages ranging from 2,000 – 11,000 lumens, Self-aligning pole-top fitter fits 2-3/8" and 3" O.D. tenons, Optional NEMA photocontrol receptacle, Five-year warranty (LED)

## Light output 1 (integrated)



| Lamp type          | LED     | CCT         | 5000 K |
|--------------------|---------|-------------|--------|
| Nominal lamp power | 40 W    | CRI         | 70     |
| Total flux         | 3853 lm | LOR         | 100%   |
| Luminous efficacy  | 96 lm/W | Total power | 40 W   |

Mounting mode

Pole top mounted

Shape and measurements

Height: 0.39 in Diameter: 14.00 in

Adjustability

Fixed

Electric

System power: 40 W

Protection

IP: 47