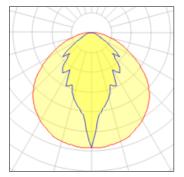

## Light output 1 (integrated)

| Lamp type          | LED     | CCT         | 3000 K |
|--------------------|---------|-------------|--------|
| Nominal lamp power | 19 W    | CRI         | 80     |
| Total flux         | 1420 lm | LOR         | 100%   |
| Luminous efficacy  | 75 lm/W | Total power | 19 W   |