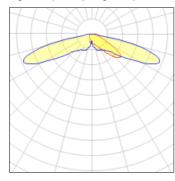

## Light output 1 (integrated)

| Lamp type          | LED     | CCT         | 3000 K |
|--------------------|---------|-------------|--------|
| Nominal lamp power | 59 W    | CRI         | 80     |
| Total flux         | 4951 lm | LOR         | 100%   |
| Luminous efficacy  | 84 lm/W | Total power | 59 W   |