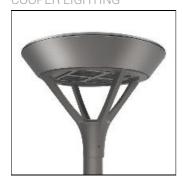

## Product data sheet

PMM MESA PMM-SA1C-830-U-SL2 COOPER LIGHTING

Die-cast aluminum housing and door, Lumens packages ranging from 3,000 - 29,000 lumens, Choice of 13 high-efficiency, patented AccuLED Optics™, Base casting slip fits over a standard 3" O.D. tenon, Wall, single and dual-mount configurations available, 10kV/10vkA surge protection standard, LED fixture features a five-year warranty