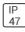

## Product data sheet

RV RIDGEVIEW LED LDRV-T2-E03-E-7060







One-piece, die-cast aluminum housing can be pole or wall-mounted, Optical design creates consistent distribution and scalability, Choice of 12 high-efficiency, patented AccuLED Optics™, Standard in 4000K (+/- 275K) CCT and nominal 70 CRI, Suitable for operation in -40°C to 40°C ambient environments, 120-277V 50/60Hz, 347V 60Hz or 480V 60Hz operation, Proprietary circuit module withstands 10kV of transient line surge, Optional battery pack and bi-level switching, Five-year warranty

## Light output 1 (integrated)



| Lamp type          | LED      | CCT         | 3000 K |
|--------------------|----------|-------------|--------|
| Nominal lamp power | 75.2 W   | CRI         | 75     |
| Total flux         | 9231 lm  | LOR         | 100%   |
| Luminous efficacy  | 123 lm/W | Total power | 7