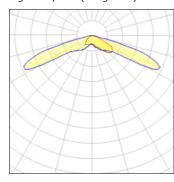

## Light output 1 (integrated)

| Lamp type          | LED      | CCT         | 3000 K |
|--------------------|----------|-------------|--------|
| Nominal lamp power | 75.2 W   | CRI         | 75     |
| Total flux         | 9231 lm  | LOR         | 100%   |
| Luminous efficacy  | 123 lm/W | Total power | 75.2 W |