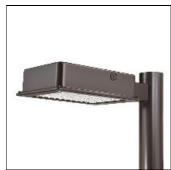

## Product data sheet

RV RIDGEVIEW LED LDRV-SL4-E02-E-7050

**COOPER LIGHTING** 

One-piece, die-cast aluminum housing can be pole or wall-mounted, Optical design creates consistent distribution and scalability, Choice of 12 high-efficiency, patented AccuLED Optics™, Standard in 4000K (+/- 275K) CCT and nominal 70 CRI, Suitable for operation in -40°C to 40°C ambient environments, 120-277V 50/60Hz, 347V 60Hz or 480V 60Hz operation, Proprietary circuit module withstands 10kV of transient line surge, Optional battery pack and bi-level switching, Five-year warranty

Mounting mode

Pole top mounted

Shape and measurements

Length: 2.04 in Width: 12.00 in Height: 0.39 in

Adjustability

Fixed

Electric

System power: 52.1 W