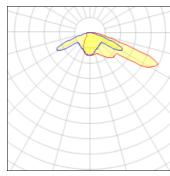

## Light output 1 (integrated)

| Lamp type          | LED      | CCT         | 3000 K |
|--------------------|----------|-------------|--------|
| Nominal lamp power | 52.1 W   | CRI         | 75     |
| Total flux         | 5915 lm  | LOR         | 100%   |
| Luminous efficacy  | 114 lm/W | Total power | 52.1 W |