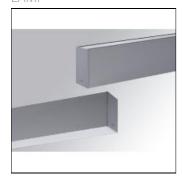

# Product data sheet

FIL45 SUR 1120 4000 WW D/I OPAL GR. F41SF112M0I0830NG

LAMP

Suspended or mounted surface structure model FIL45 SUR 1120 4000 WW D/I OPAL GR., LAMP brand. Made of extruded aluminium painted in matt grey. Indirect-direct light. With opal polycarbonate diffuser. Model for LED MID-POWER, warm white color temperature and control gear included. With IP20, IK07 protection rating. Insulation class I. Photobiological safety group 0.

## Mounting mode

Pendant, Ceiling mounted

#### Shape and measurements

Length: 44.09 in Width: 1.77 in Height: 3.15 in