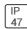

## Product data sheet

LXF/LXT LEXINGTON HID/LED LXF.LXT-PA1-50-740-U-T2R-HSS

COOPER LIGHTING







Aluminum housing, top, and base, Greater than 98% life at 60,000 hours ( $40^{\circ}$ C) (LED), Up to 140 lumens per watt, Lumen packages ranging from 2,000 – 11,000 lumens, Self-aligning pole-top fitter fits 2-3/8" and 3" O.D. tenons, Optional NEMA photocontrol receptacle, Five-year warranty (LED)

## Light output 1 (integrated)



| Lamp type          | LED     | CCT         | 4000 K |
|--------------------|---------|-------------|--------|
| Nominal lamp power | 54 W    | CRI         | 70     |
| Total flux         | 5125 lm | LOR         | 100%   |
| Luminous efficacy  | 95 lm/W | Total power | 54 W   |

Mounting mode

Pole top mounted

Shape and measurements

Height: 0.39 in Diameter: 14.00 in

Adjustability

Fixed

Electric

System power: 54 W

Protection

IP: 47