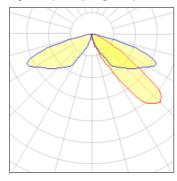

## Light output 1 (integrated)

| Lamp type          | LED     | CCT         | 4000 K |
|--------------------|---------|-------------|--------|
| Nominal lamp power | 54 W    | CRI         | 70     |
| Total flux         | 5125 lm | LOR         | 100%   |
| Luminous efficacy  | 95 lm/W | Total power | 54 W   |