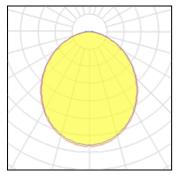

## Light output 1

## 1 x LED

IP 20

| Nominal lamp power | 13 W    | LOR         | 32%     |
|--------------------|---------|-------------|---------|
| Lamp flux          | 1680 lm | Total flux  | 532 lm  |
| Luminous efficacy  | 36 lm/W | Total power | 14.72 W |
| CCT                | 2962 K  |             |         |
| CRI                | 99      |             |         |
|                    |         |             |         |