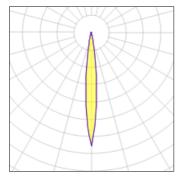

## Light output 1

## 1 x LED

| I X LED            |         |             |        |
|--------------------|---------|-------------|--------|
| Nominal lamp power | 3.6 W   | LOR         | 90%    |
| Lamp flux          | 258 lm  | Total flux  | 233 lm |
| Luminous efficacy  | 52 lm/W | Total power | 4.5 W  |
| CCT                | 4000 K  |             |        |
| CRI                | 80      |             |        |
|                    |         |             |        |