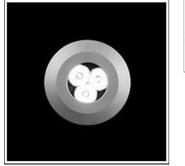

## Product data sheet

SIGMA LED 518015 FLOS

• Recessed light for outdoor installation on wall, ceiling or ground. • Configuration: turned aluminium body (EN AW 6060) with 15 micron anodizing for high resistance to corrosion. Caps and flat frame in 316L stainless steel.

## 1 x LED

| I X LED            |         |             |        |
|--------------------|---------|-------------|--------|
| Nominal lamp power | 3.6 W   | LOR         | 90%    |
| Lamp flux          | 258 lm  | Total flux  | 233 lm |
| Luminous efficacy  | 52 lm/W | Total power | 4.5 W  |
| CCT                | 4000 K  |             |        |
| CRI                | 80      |             |        |
|                    |         |             |        |