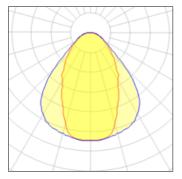

## Light output 1 (integrated)

| Lamp type          | LED     | CCT         | 3000 K |
|--------------------|---------|-------------|--------|
| Nominal lamp power | 29 W    | CRI         | 80     |
| Total flux         | 1800 lm | LOR         | 100%   |
| Luminous efficacy  | 62 lm/W | Total power | 29 W   |