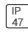

## Product data sheet

GC SERIES GCXRD-232A-PAF COOPER LIGHTING







Equipped with energy-saving ballasts, Reinforced quadra-sealed, flat-white, steel door and mitered corners, Self-locking spring loaded latches/T-hinges, Deep "V" raceway/ballast cover distributes light uniformly across lens, Lamp-to-lens spacing produces high-comfort photometrics, Four auxiliary fixture-end suspension points provided, End plate grid-lock feature

## Light output 1



| I x LED            |         |
|--------------------|---------|
| Nominal lamp power | 56.4 W  |
| Lamp flux          | 2850 lm |
| Luminous efficacy  | 51 lm/W |
| CCT                | 3000 K  |
| CRI                | 100     |

| LOR         | 73%     |
|-------------|---------|
| Total flux  | 2093 lm |
| Total power | 56.4 W  |
|             |         |

Mounting mode

Ceiling recessed

Shape and measu