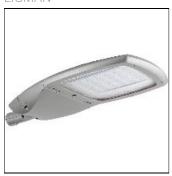

# Product data sheet

BILLUND 3 STREET AND AREA LIGHTING LUMINAIRES BIU-90021-LC-T2-W40

LIGMAN

- Lamp LED - CRI Ra > 70 - Colour 3000K and 4000K - Die-cast aluminium housing pre-treated before powder coating ensuring high corrosion resistance - Thermal heat dissipation body - Stainless steel fasteners in grade 316 - Durable silicone rubber gasket - High-efficiency polycarbonate lens - Clear toughened glass - Surge protection 10kV