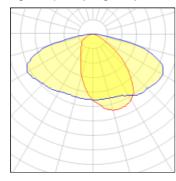

## Light output 1 (integrated)

| Lamp type          | LED      | CCT         | 4032 K |
|--------------------|----------|-------------|--------|
| Nominal lamp power | 152 W    | CRI         | 70     |
| Total flux         | 21107 lm | LOR         | 100%   |
| Luminous efficacy  | 139 lm/W | Total power | 152 W  |