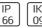

# Product data sheet

BILLUND 3 STREET AND AREA LIGHTING LUMINAIRES BIU-90021-LC-T2-W40

LIGMAN











- Lamp LED - CRI Ra > 70 - Colour 3000K and 4000K - Die-cast aluminium housing pre-treated before powder coating ensuring high corrosion resistance - Thermal heat dissipation body - Stainless steel fasteners in grade 316 - Durable silicone rubber gasket - High-efficiency polycarbonate lens - Clear toughened glass - Surge protection 10kV

## Light output 1 (integrated)



| Lamp type          | LED      | CCT         | 4032 K |
|--------------------|----------|-------------|--------|
| Nominal lamp power | 152 W    | CRI         | 70     |
| Total flux         | 21107 lm | LOR         | 100%   |
| Luminous efficacy  | 139 lm/W | Total power | 152 W  |

#### Mounting mode

Pole integrated, Pole top mounted

# Shape and measurements

Length: 37.40 in Width: 17.91 in Height: 4.92 in Weig