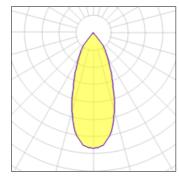

# Product data sheet

SMART KUP 115 ADJUSTABLE LED GE 4000K FLOOD GOLD 12791846

MODULAR







Smart lighting family Smart Cake, Smart Lotis and Smart Kup form a new generation of spotlights which combine technical ingenuity with timeless design. This family's styling is based on our most popular designs. In concrete terms, the fittings consist of a module which can be combined with one of three trims to suit your requirements. The new spotlights can be combined with Smart Mask or Smart surface box to form the perfect solution for any interior. What you get is a LED module with a different finish. The design of the Smart Kup looks like a flaring cylinder.

#### Light output 1



| I x LED            |         |
|--------------------|---------|
| Nominal lamp power | 13.4 W  |
| Lamp flux          | 1018 lm |
| Luminous efficacy  | 68 lm/W |
| CCT                | 4000 K  |
| CRI                | 90      |

| LOR         | 90%    |
|-------------|--------|
| Total flux  | 917 lm |
| Total power | 13.4 W |
|             |        |



| I X LED            |         |
|--------------------|---------|
| Nominal lamp power | 6.2 W   |
| Lamp flux          | 630 lm  |
| Luminous efficacy  | 92 lm/W |
| CCT                | 4000 k  |
| CRI                | 90      |
|                    |         |

| LOR         | 90%    |
|-------------|--------|
| Total flux  | 568 lm |
| Total power | 6.2 W  |
|             |        |



| 1 x LED            |         |