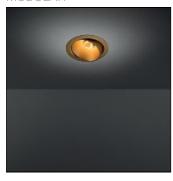

# Product data sheet

SMART KUP 115 ADJUSTABLE LED GE 4000K FLOOD GOLD 12791846

MODULAR

Smart lighting family Smart Cake, Smart Lotis and Smart Kup form a new generation of spotlights which combine technical ingenuity with timeless design. This family's styling is based on our most popular designs. In concrete terms, the fittings consist of a module which can be combined with one of three trims to suit your requirements. The new spotlights can be combined with Smart Mask or Smart surface box to form the perfect solution for any interior. What you get is a LED module with a different finish. The design of the Smart Kup looks like a flaring cylinder.