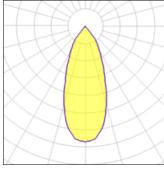

# Product data sheet

SMART KUP 115 ADJUSTABLE LED GE 4000K FLOOD GOLD 12791846

MODULAR

Smart lighting family Smart Cake, Smart Lotis and Smart Kup form a new generation of spotlights which combine technical ingenuity with timeless design. This family's styling is based on our most popular designs. In concrete terms, the fittings consist of a module which can be combined with one of three trims to suit your requirements. The new spotlights can be combined with Smart Mask or Smart surface box to form the perfect solution for any interior. What you get is a LED module with a different finish. The design of the Smart Kup looks like a flaring cylinder.