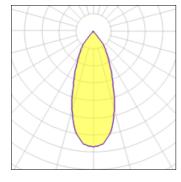

# Product data sheet

SMART KUP 115 ADJUSTABLE LED GE 4000K FLOOD GOLD 12791846

MODULAR

Smart lighting family Smart Cake, Smart Lotis and Smart Kup form a new generation of spotlights which combine technical ingenuity with timeless design. This family's styling is based on our most popular designs. In concrete terms, the fittings consist of a module which can be combined with one of three trims to suit your requirements. The new spotlights can be combined with Smart Mask or Smart surface box to form the perfect solution for any interior. What you get is a LED module with a different finish. The design of the Smart Kup looks like a flaring cylinder.