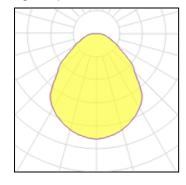

# Product data sheet

MULTI CONCEPT DILED FRAME PRISM WHITE 3160LM 2700-6500K RA>80 FREEBLUE 5703821174251

SG ARMATUREN

Multi Concept is a flexible, recessed luminaire that is designed to meet future requirements. The luminaire can be combined in a variety of ways using the three components (luminaire housing, insertable LED unit and front cover). Thus, Multi Concept is adaptable to a room's function in terms of design and lighting technology and the lighting can be optimised when the function of a room is changed. Light distribution Direct Light source LED 36W 2700-6500K Ra>80 SDCM 3 L70/B50 >50,000 hrs Control/Dimming FreeBlue Protection Class I IP20 Materials and finish Housing: Sheet steel Colour: White (Pure white, 25% gloss) Optics: PMMA (Acrylate) Mounting/Connection Recessed, Indoor Max. luminaires per circuit breaker: B10: 11, B16: 17, C10: 18, C16: 29