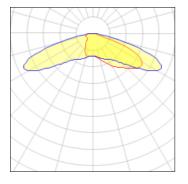

### Light output 1 (integrated)

| Lamp type          | LED      | CCT         | 2200 K |
|--------------------|----------|-------------|--------|
| Nominal lamp power | 225 W    | CRI         | 70     |
| Total flux         | 20980 lm | LOR         | 100%   |
| Luminous efficacy  | 93 lm/W  | Total power | 225 W  |