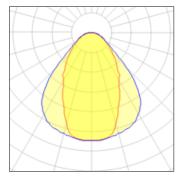

## Light output 1 (integrated)

| Lamp type          | LED     | CCT         | 4000 K |
|--------------------|---------|-------------|--------|
| Nominal lamp power | 50 W    | CRI         | 80     |
| Total flux         | 3600 lm | LOR         | 100%   |
| Luminous efficacy  | 72 lm/W | Total power | 50 W   |